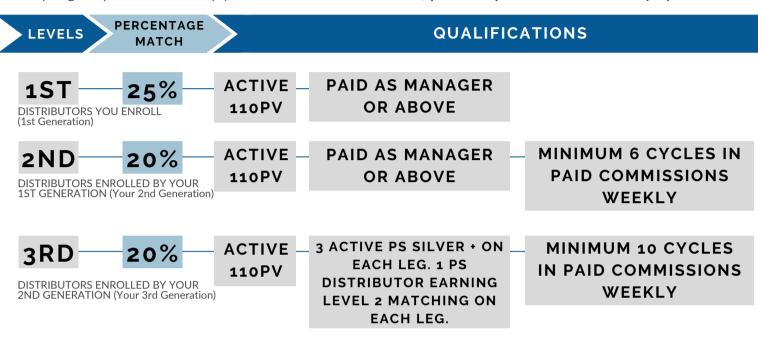

# 3. GENERATION MATCHING BONUS

As you grow your team and help your team members do the same, you earn up to 25% of THEIR binary/cycle bonus!