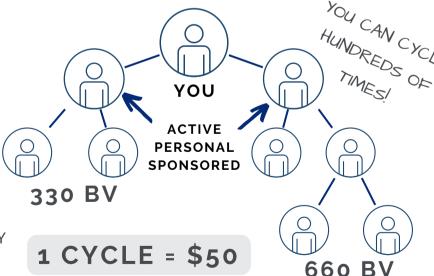

# 2.BINARY COMMISSIONS (CYCLE BONUS)

## TO BE BINARY QUALIFIED:

- 1. Be Active (minimum of 55 pv every 31 days) in the qualification period
- 2. Have at least one personally sponsored active distributor on each leg that is bronze or above
- 3. Member must have at least 330 BV on the profit (weak) leg and 660 BV on the power (strong) leg.

330 BV/660BV IS SUBTRACTED FROM BINARY TREE VOLUME. THAT EQUALS ONE CYCLE.

Weekly Maximum Cycle Payout (based on current weeks rank)

**BRONZE-**DIAMOND \$100

MANAGER \$1.500

**DIRECTOR** \$2.500

**SENIOR DIRECTOR** \$3,500